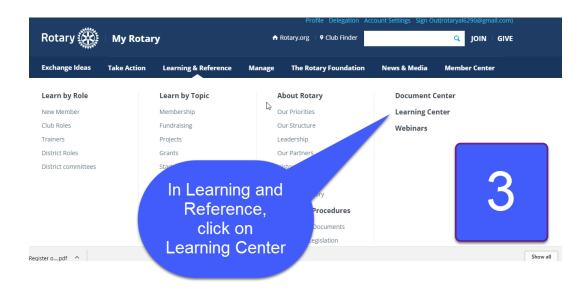

### Go to www.rotary.org

You may need to sign in using your user name and password at this point.

While you are in Learning and Reference, go to step 3

| Welcome Alfred Bo | onney      |                                     |            | Contact Us    | Help   Log                 | ·               |
|-------------------|------------|-------------------------------------|------------|---------------|----------------------------|-----------------|
| Rotary            |            | L <sub>2</sub>                      |            |               |                            | 4               |
| MY PROFILE        | CATALOG    | COURSE DISCUSSIONS                  | MY COURSES | COURSE HISTOR | RY                         |                 |
|                   | Expand All |                                     | (          |               |                            | SEARCH          |
| _Getting Started  |            |                                     |            |               |                            | vanced Searc    |
| • Ce              |            | Learning<br>be"6290" in<br>rch bar. | 12         | 3>            | 2. Click<br>on<br>"Search" | Filter By ABC ~ |