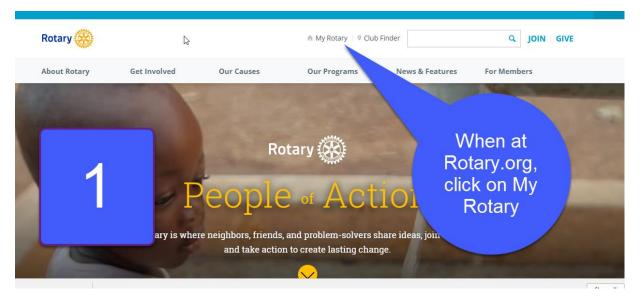

### Navigating to the District 6290 2018 Grant Management Seminar

If you have already have a User Name and Password to enter My Rotary, follow these instructions:

### Go to www.rotary.org

You may need to sign in using your user name and password at this point.

While you are in Learning and Reference, go to step 3

| Welcome Alfred Bo | onney      |                                     |            | Contact Us    | Help   Log                 | ·               |
|-------------------|------------|-------------------------------------|------------|---------------|----------------------------|-----------------|
| Rotary            |            | L <sub>2</sub>                      |            |               |                            | 4               |
| MY PROFILE        | CATALOG    | COURSE DISCUSSIONS                  | MY COURSES | COURSE HISTOR | RY                         |                 |
|                   | Expand All |                                     | (          |               |                            | SEARCH          |
| _Getting Started  |            |                                     |            |               |                            | vanced Searc    |
| • Ce              |            | Learning<br>be"6290" in<br>rch bar. | 12         | 3>            | 2. Click<br>on<br>"Search" | Filter By ABC ~ |