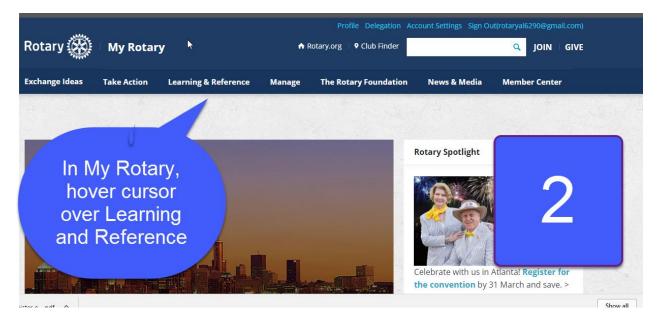

### Go to www.rotary.org

You may need to sign in using your user name and password at this point.

While you are in Learning and Reference, go to step 3

| Welcome Alfred Bo | onney      |                                     |            | Contact Us    | Help   Log                 | ·               |
|-------------------|------------|-------------------------------------|------------|---------------|----------------------------|-----------------|
| Rotary            |            | L <sub>2</sub>                      |            |               |                            | 4               |
| MY PROFILE        | CATALOG    | COURSE DISCUSSIONS                  | MY COURSES | COURSE HISTOR | RY                         |                 |
|                   | Expand All |                                     | (          |               |                            | SEARCH          |
| _Getting Started  |            |                                     |            |               |                            | vanced Searc    |
| • Ce              |            | Learning<br>be"6290" in<br>rch bar. | 12         | 3>            | 2. Click<br>on<br>"Search" | Filter By ABC ~ |